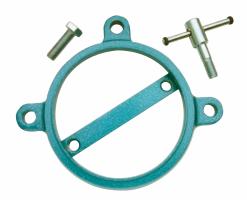

## **Swivel Bases**

| Part No.               | VS150-SB | VS200-SB |
|------------------------|----------|----------|
| Swivel Base Diameter   | 9″       | 10"      |
| Mounting Hole Diameter | 0.6"     | 0.7"     |
| Weight lbs             | 3        | 4        |