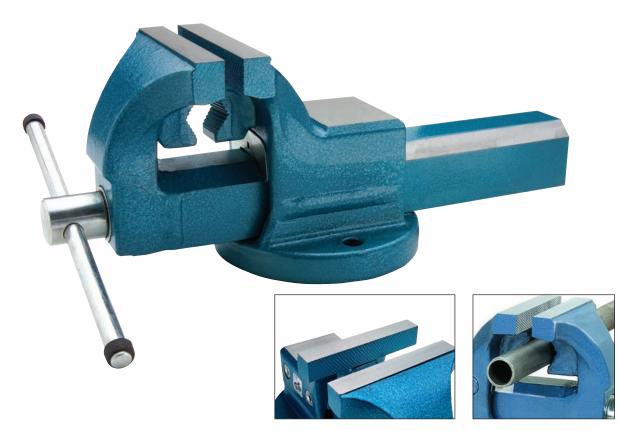

## Forged Combination Pipe Vises

| Part No.          | VS150        | VS200      |
|-------------------|--------------|------------|
| Jaw Width         | 150mm        | 200mm      |
| Jaw Opening       | 7"           | 8″         |
| Jaw Depth         | 3″           | 4"         |
| Min Pipe Capacity | 0.38"        | 0.38"      |
| Max Pipe Capacity | 2.5"         | 3″         |
| Handle Diameter   | 0.6"         | 0.7"       |
| Anvil Size        | 2.5" x 3.75" | 3" x 3.75" |
| Base Diameter     | 7″           | 8″         |
| Overall Length    | 18"          | 20"        |
| Height            | 7″           | 8″         |
| Weight lbs        | 55           | 60         |

## **Features:**

- Made of robust 1045 steel.
- 92,000+ PSI strength.
- Large capacity permanent pipe jaws.
- Large anvil ideal for hammering and shaping materials.
- Additional tightening of vise is possible by tightening the hex bolts on the side of the vise body.
- Optional swivel base available.